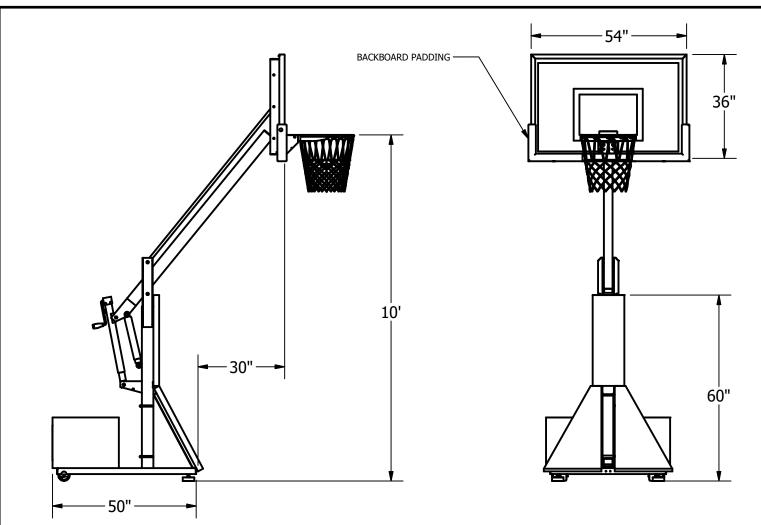

Portable steel base shall be suitable for supporting unit during storage, movement, and use. The base shall ride on non-marking casters capable of portability on typical playing surfaces with the effort of one adult on level grades. A cam-operated handle shall allow base to lower to sit on two front feet for stable playability when system has been moved to the appropriate place. A 1" thick black padded ballast cover shall provide player protection from contact with 850# of customer supplied concrete blocks. A hand operated crank shall infinitely vary the rim height from the storage position to 10'. At 10' rim height, the backboard shall protrude no less than 30" from the base. Rim height shall be determined by a height indicator clearly marked. One or more shocks shall be used to add stability and provide safety should the crank assembly fail. Design shall provide for the direct mounting of the rim to the pole structure to reduce stress on the backboard when the rim is contacted. Front base and pole shall be padded to a minimum height of 60" from the floor. Padding shall be black. Backboard shall be constructed of 3/8" thick, clear tempered glass with white screening and an aluminum frame. The overall backboard size shall be approximately 54" wide x 36" high. Backboard padding shall be of a molded bolt-on type. Rims shall be a flexible type to absorb the shock of player contact. The rim shall be of institutional quality with 3/16" steel components and official 5/8" diameter ring. Nylon net shall be provided. Entire system shall be durably designed and constructed to allow for "dunking" action. Unit shall lower for storage to 78" high, 58" wide and 128" long. Base shall have a 5-year limited warranty and backboards shall have a 10-year limited warranty. Installation to be completed in accordance to manufacturer's instructions. Do not scale drawings. Entire system weight without ballast shall be approximately 700#.