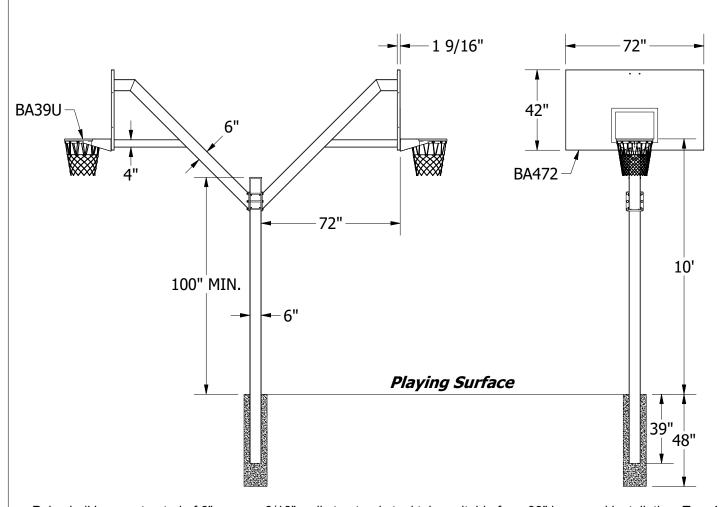

Pole shall be constructed of 6" square, 3/16" wall structural steel tube suitable for a 39" in-ground installation. Two 45° extension arms shall be 6" square, 3/16" wall structural tube with a 4" square, 1/8" wall steel tube horizontal support and 1/4" thick steel backboard support plate. Extension arms shall mount back to back on a single vertical pole to provide two separate goals. Pole shall be designed so that rims mount directly to arms to minimize stress on the backboards. Extension arms shall be mounted by means of 6 each 5/8" grade 8 bolts. Pole system shall provide a minimum setback from the front of pole to front of backboards of 72". Entire pole system shall have a textured black polyester powder coated finish and carry an unconditional lifetime functional warranty. Vertical pole shall be capped to keep out rain. Two backboards shall be 42" x 72" rectangular steel. Skin shall be 12 ga. mild steel and rear structure shall be 7 ga. and 10 ga. All skin edges shall be formed to create a 1 1/2" lip to add strength. Structure on the rear shall allow mounting to common 36" x 62" supports. The backboard shall be coated with a white powder coated finish and have an official-sized orange shooter's square. Backboard shall accept rims with a 5" x 4" hole pattern and be manufactured in the USA. Backboard shall carry a 10-year limited warranty. Two rims shall each consist of two 5/8" diameter high strength steel rings welded together at a minimum of six places. Back and side plates shall be 3/16" thick and be continuously welded. The net attachment system shall be of a continuous type constructed of 3/16" x 1" steel with punched net attachment slots suitable for nylon (included) or chain (optional) nets. Individual or continuous wire formed netlocks are not an acceptable equal. Rims shall have an unconditional lifetime warranty and orange powder coated finish. Installation to be completed in accordance to manufacturer's instructions. Do not scale drawings. Entire system weight shall be 850#.