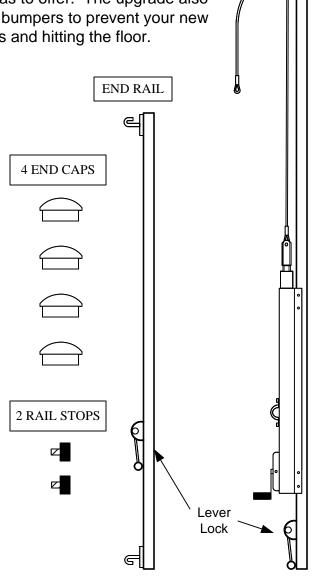

Simply slide your older rails off your post, slide the new ones on, and you'll be playing on the newest technology SNA Sports has to offer. The upgrade also comes with four new end caps and two rail stop bumpers to prevent your new rails from ever slipping out of your hands and hitting the floor.

The Collegiate Upgrade comes with the following items:

- Collegiate Winch Rail featuring a collapsible handle on the winch , leverlock rail fixation, and limited LIFETIME WINCH WARRANTY

- Collegiate End Rail featuring leverlock fixation and new-style j-hooks that won't work loose

- 2 rail stop bumpers for rail channels on posts

- 2 new nylon end caps for post ends

1 – SNAVB40CWR 1 – SNAVB40CER 1 pr – SNAVBRSTOP 1 set of 4 – ASPEC03

Call (800)823-0182 or email info@snasportsgroup.com for a quote!