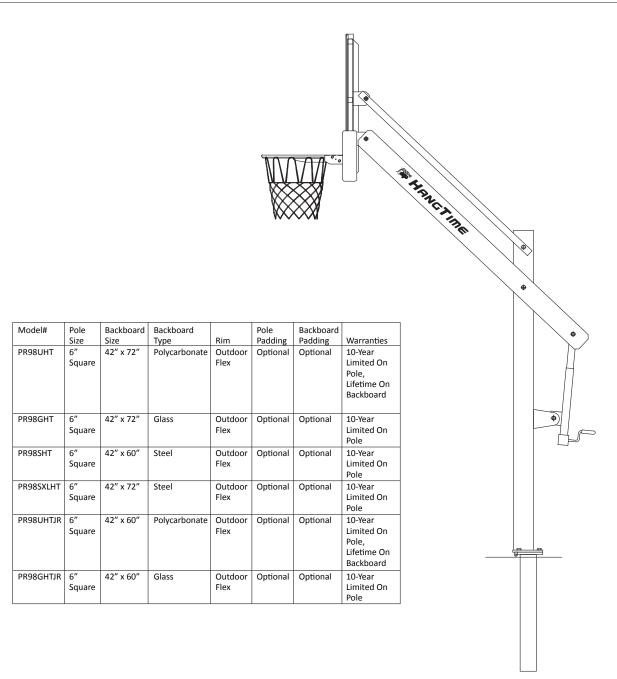

Ultimate HangTime™ Adjustable Systems shall consist of a 6" square, 3/16" wall steel support pole with movable extension arms to allow rim height adjustment from 7 ½' to 10'. Rim height adjustment shall be accomplished by means of a hand operated bevel gear crank located on the rear of the pole. Pole system shall include a hinged swing up base and anchor system to allow for easy assembly. Steel ground anchor shall be installed in a concrete footing that is no less than 20" in diameter and 48" deep. Backboard specifications shall be chosen from the options shown in the chart above consisting of various sizes and materials. The distance from the face of the backboard to the front of the pole shall be a minimum of 56" when the rim is adjusted to official 10' height. Rim shall be outdoor breakaway type and be mounted through the backboard directly into the rear structure to eliminate stress on the backboard during play. Pole shall have an easy-to-read rim height indicator. All steel components shall be powder coated black. Pole system shall carry a 10-year limited warranty and rim a 1-year limited warranty. Installation shall be completed in accordance with manufacturer's instructions. Available options shall include pole padding, backboard padding and crank lock. Approximate weight 450# - 550#.