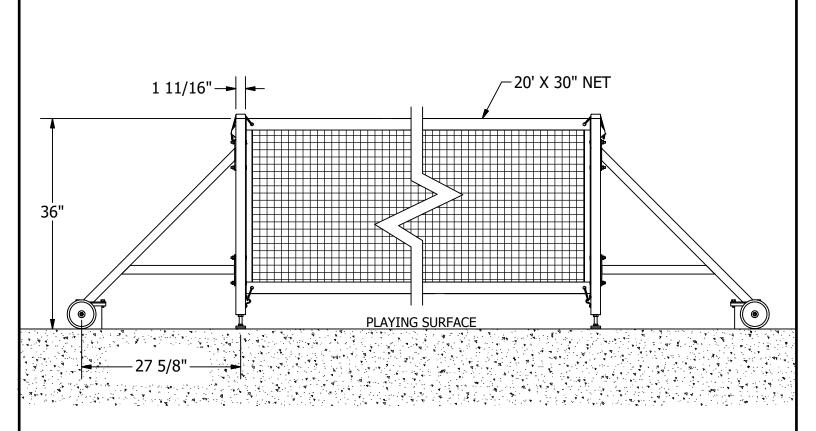

Uprights shall be square 1 11/16" aluminum extrusions with an 1/8" wall thickness suitable for 36" net height. Top of each upright shall include a machined aluminum net rope guide, and bottom of upright shall have a machined insert that accepts a threaded adjustable urethane foot. Welded upright assembly shall have a white powder coated finish. Net top rope shall fit into the groove rope guide, and connect to the upright by means of a rope tensioning cleat. Bottom rope shall tie to bottom rope attachment points. Net shall be 20' long x 30" high. System includes net and two uprights. **Note this system does not meet official pickleball rules, and is intended for use indoor or outdoor for Physical Education classes or other non-competition uses.** 