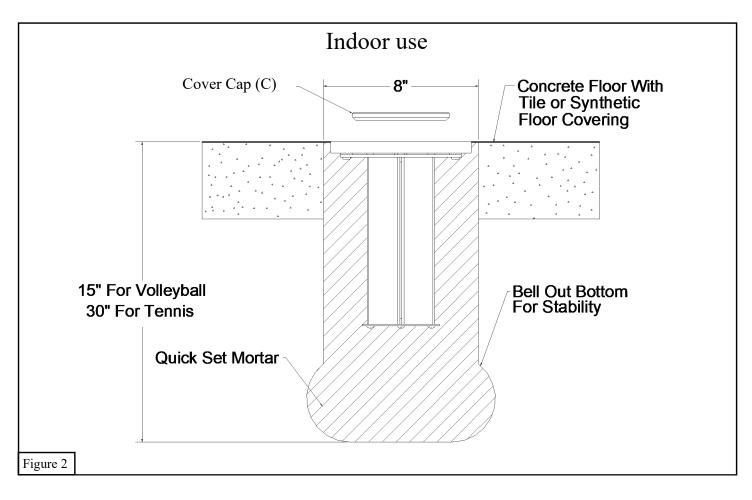

- 3. When installing sockets indoors the hole needs to be 8" diameter X 15" deep for volleyball and 30" deep for tennis. See Figure 2.
- 4. When installing sockets outdoors the hole needs to be 10" diameter X 30" deep.
- 5. Use *Cover Cap* (C) when socket is not in use.