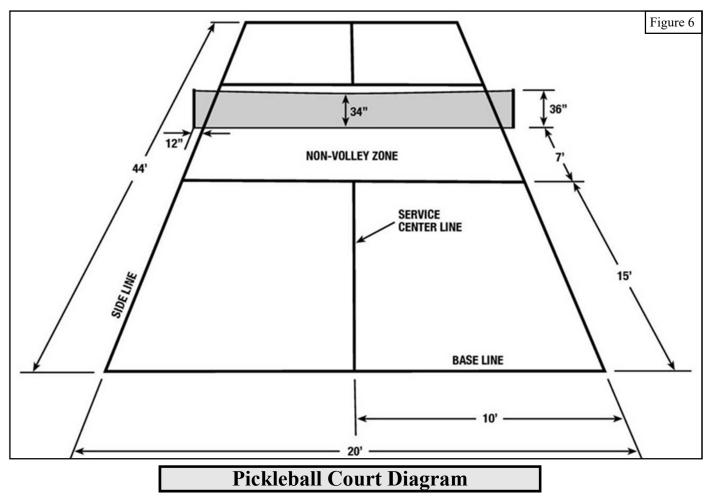

• Inspect all contents prior to installation. Report any missing parts to dealer immediately.

• Read all instructions before proceeding.

- Use the 5/32" Hex Key (F) to attach Cover (B) to the Socket Assembly (A) with the 1/4" Button Head Screws (D). Make sure the 1/4" Flat Washers (E) are in between the 1/4" Button Head Screw (D) and Socket Assembly (A). See Figure 1.
- 2. Determine locations for floor sockets, volleyball sockets should be positioned 37' center to center. Tennis sockets should be 42' 3" center to center. Pickleball sockets should be 22'-0" See Figures 4, 5, and 6.