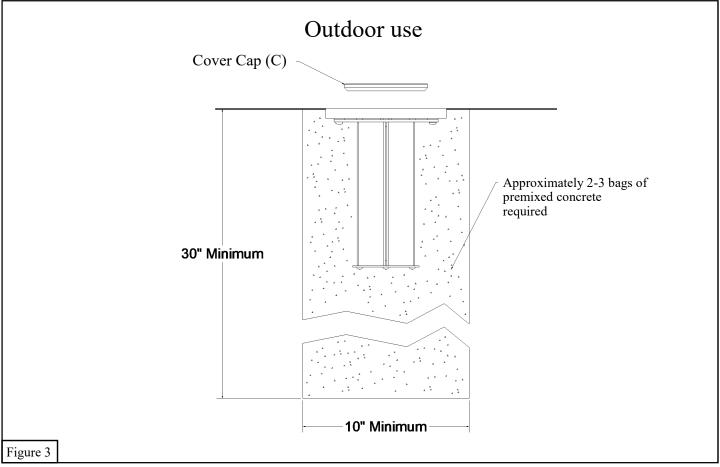

- 3. When installing sockets indoors the hole needs to be 8" diameter X 15" deep for volleyball and 30" deep for tennis. See Figure 2.
- 4. When installing sockets outdoors the hole needs to be 10" diameter X 30" deep.
- 5. Use *Cover Cap* (C) when socket is not in use.