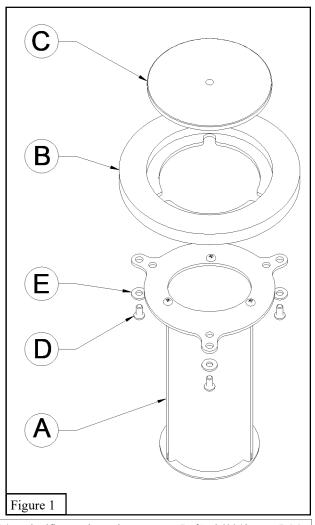

| PARTS LIST |     |                 |      |     |                        |
|------------|-----|-----------------|------|-----|------------------------|
| Item       | Qty | Description     | Item | Qty | Description            |
| А          | 1   | Socket Assembly | D    | 3   | 1/4" Button Head Screw |
| В          | 1   | Cover           | Е    | 3   | 1/4" Flat Washer       |
| С          | 1   | Cover Cap       | F    | 1   | 5/32" Hex Key          |

• Inspect all contents prior to installation. Report any missing parts to dealer immediately.

• Read all instructions before proceeding.

- Use the 5/32" Hex Key (F) to attach Cover (B) to the Socket Assembly (A) with the 1/4" Button Head Screws (D). Make sure the 1/4" Flat Washers (E) are in between the 1/4" Button Head Screw (D) and Socket Assembly (A). See Figure 1.
- 2. Determine locations for floor sockets, volleyball sockets should be positioned 37' center to center. Tennis sockets should be 42' 3" center to center. Pickleball sockets should be 22'-0" See Figures 4, 5, and 6.