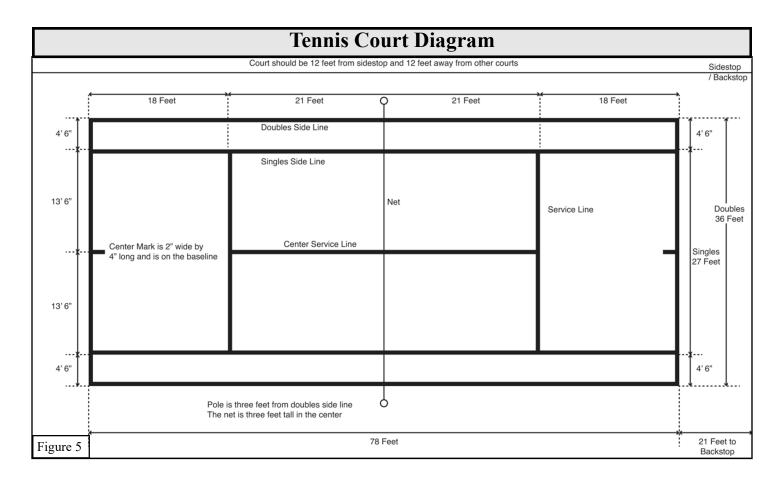

• Inspect all contents prior to installation. Report any missing parts to dealer immediately.

• Read all instructions before proceeding.

- Use the 5/32" Hex Key (F) to attach Cover (B) to the Socket Assembly (A) with the 1/4" Button Head Screws (D). Make sure the 1/4" Flat Washers (E) are in between the 1/4" Button Head Screw (D) and Socket Assembly (A). See Figure 1.
- 2. Determine locations for floor sockets, volleyball sockets should be positioned 37' center to center. Tennis sockets should be 42' 3" center to center. Pickleball sockets should be 22'-0" See Figures 4, 5, and 6.