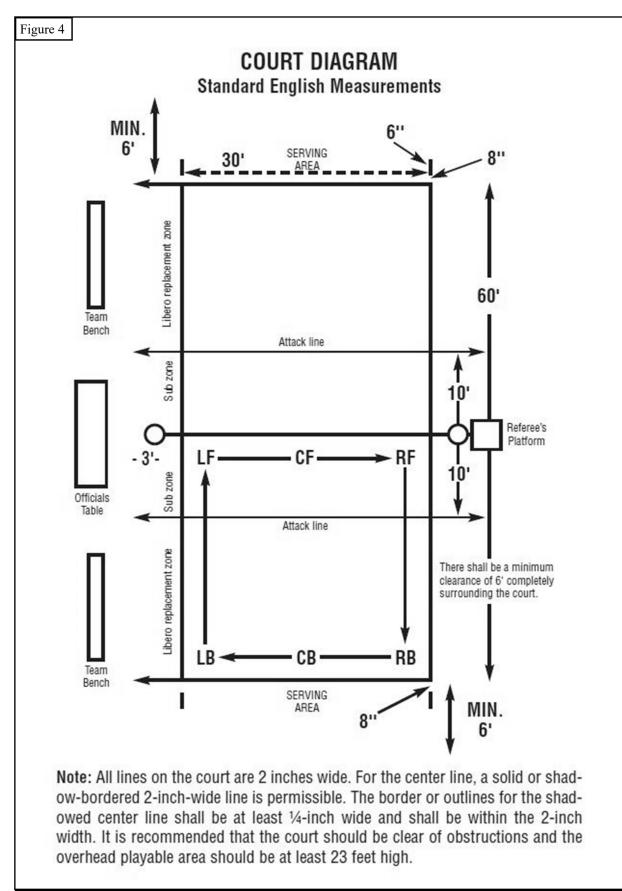

- 2. Determine locations for floor sockets, volleyball sockets should be positioned 37' center to center. Tennis sockets should be 42' 3" center to center. Pickleball sockets should be 22'-0" See Figures 4, 5, and 6.

Caution: Protect socket opening, do not allow mortar or concrete to enter the socket. Make sure the sockets are perpendicular to the playing surface. Fill hole partly full, embed socket and fill in around socket carefully. Allow mortar or concrete to cure completely before applying tension to the net.

- 3. When installing sockets indoors the hole needs to be 8" diameter X 15" deep for volleyball and 30" deep for tennis. See Figure 2.
- 4. When installing sockets outdoors the hole needs to be 10" diameter X 30" deep.
- 5. Use *Cover Cap* (C) when socket is not in use.









## Volleyball Court Diagram