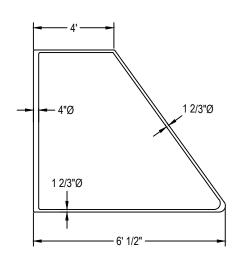

Face of goal shall be constructed of 4" round extruded 6063-T6 aluminum with a minimum wall thickness of 2/25". Extrusions shall have a net track extruded in the rear face to allow net attachment using specially designed clips included with each system. Goal shall have an 18' 6" wide x 6' 6" high opening. The backstays and rear stabilizer bar shall be constructed of 1 5/8" diameter x 13 ga. minimum galvanized steel tube and provide a 4' top depth x 6' 6" bottom depth. 4" round face of the goal shall have a white textured polyester powder coated finish. Goal shall comply with ASTM F2056 and shall carry an 8-year limited warranty. Standard features shall include auger type rear safety hold downs, molded plastic net attachment clips, rear horizontal stabilizer bars, Velcro net straps and net ground stakes. Installation to be completed in accordance to manufacturer's instructions. Do not scale drawings. System shall weigh approximately 345#/pair.