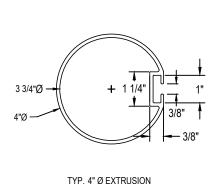

Face of goal shall be constructed of 4" round extruded 6063-T6 aluminum with a minimum wall thickness of 2/25". Extrusions shall have a net track extruded in the rear face to allow net attachment using specially designed clips included with each system. Goal shall have an 18' 6" wide x 6' 6" high opening. The backstays and rear stabilizer bar shall be constructed of 1 5/8" diameter x 13 ga. minimum galvanized steel tube and provide a 4' top depth x 6' 6" bottom depth. 4" round face of the goal shall have a white textured polyester powder coated finish. Goal shall comply with ASTM F2056 and shall carry an 8-year limited warranty. Standard features shall include auger type rear safety hold downs, molded plastic net attachment clips, rear horizontal stabilizer bars, Velcro net straps and net ground stakes. Installation to be completed in accordance to manufacturer's instructions. Do not scale drawings. System shall weigh approximately 345#/pair.