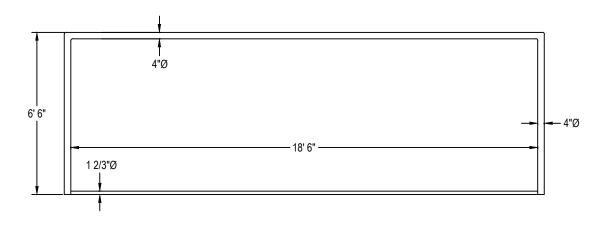

Face of goal shall be constructed of 4" round extruded 6063-T6 aluminum with a minimum wall thickness of 2/25". Extrusions shall have a net track extruded in the rear face to allow net attachment using specially designed clips included with each system. Goal shall have an 18' 6" wide x 6' 6" high opening. The backstays and rear stabilizer bar shall be constructed of 1 5/8" diameter x 13 ga. minimum galvanized steel tube and provide a 4' top depth x 6' 6" bottom depth. 4" round face of the goal shall have a white textured polyester powder coated finish. Goal shall comply with ASTM F2056 and shall carry an 8-year limited warranty. Standard features shall include auger type rear safety hold downs, molded plastic net attachment clips, rear horizontal stabilizer bars, Velcro net straps and net ground stakes. Installation to be completed in accordance to manufacturer's instructions. Do not scale drawings. System shall weigh approximately 345#/pair.