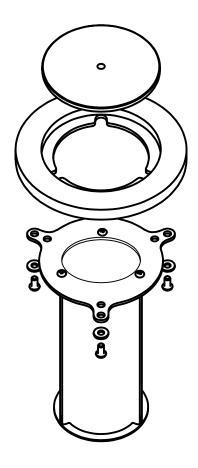

Floor socket shall be constructed of extruded aluminum with an interior diameter of 3". 7" outside diameter, gold anodized aluminum cover plate shall lift upward and swivel to allow volleyball post installation. The cover shall rest in an 8" diameter gold anodized machined aluminum ring attached to the floor socket. When installed, the bottom of the socket will rest 10" from the finished floor. Installation shall be completed in accordance with manufacturer's instructions. Do not scale drawing. Each assembly shall weigh approximately 9#.

VB235 STANDARD 3" DIAMETER FLOOR SOCKET FOR NON FLOATING FLOORS

**REVISED 7/8/21**