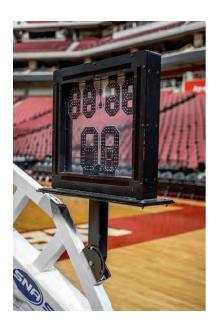

## Rear Shot Clock Bracket Mounting Instructions

- Rear Shot Clock Bracket arrives completely assembled, and features an adjustable-angle pivot bracket to allow mounting to any portable.
  - Bracket arrives with 2 sets of hardware:
- > FOR LEGACY GOALS: ½" x ¾" bolts to mount to rear plate. (see photos)
- > FOR OTHER PORTABLES: ½" x 4" bolts/nuts to drill through a structure to securely thru-bolt mount.
  - Bracket arrives pre-drilled for OES and Daktronics rear shot clock models.
  - Please consult SNA Sports
     Service Department at (800)823-0182 with any questions.