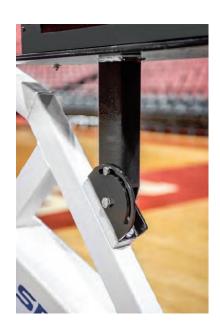

## Rear Shot Clock Bracket Mounting Instructions

- Rear Shot Clock Bracket arrives completely assembled, and features an adjustable-angle pivot bracket to allow mounting to any portable.
  - Bracket arrives with 2 sets of hardware:
- > FOR LEGACY GOALS: ½" x ¾" bolts to mount to rear plate. (see photos)
- > FOR OTHER PORTABLES: ½" x 4" bolts/nuts to drill through a structure to securely thru-bolt mount.
  - Bracket arrives pre-drilled for OES and Daktronics rear shot clock models.
  - Please consult SNA Sports
     Service Department at (800)823-0182 with any questions.