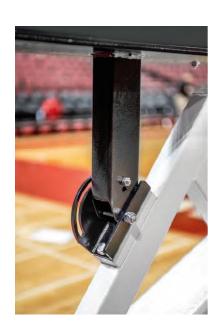

## Rear Shot Clock Bracket Mounting Instructions

- Rear Shot Clock Bracket arrives completely assembled, and features an adjustable-angle pivot bracket to allow mounting to any portable.
  - Bracket arrives with 2 sets of hardware:
- > FOR LEGACY GOALS: ½" x ¾" bolts to mount to rear plate. (see photos)
- > FOR OTHER PORTABLES: ½" x 4" bolts/nuts to drill through a structure to securely thru-bolt mount.
  - Bracket arrives pre-drilled for OES and Daktronics rear shot clock models.
  - Please consult SNA Sports
     Service Department at (800)823-0182 with any questions.