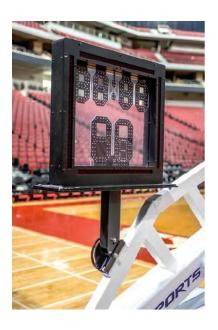

## Rear Shot Clock Bracket Mounting Instructions

- Rear Shot Clock Bracket arrives completely assembled, and features an adjustable-angle pivot bracket to allow mounting to any portable.
  - Bracket arrives with 2 sets of hardware:
- > FOR LEGACY GOALS: ½" x ¾" bolts to mount to rear plate. (see photos)
- > FOR OTHER PORTABLES: ½" x 4" bolts/nuts to drill through a structure to securely thru-bolt mount.
  - Bracket arrives pre-drilled for OES and Daktronics rear shot clock models.
  - Please consult SNA Sports
     Service Department at (800)823-0182 with any questions.